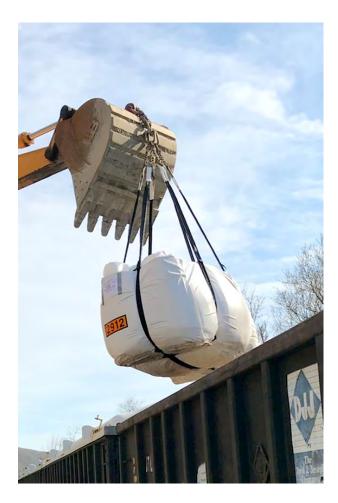

## Drum Over-Pack Over-Pack Solution for Legacy Drums

PATENTED

PacTec has developed an innovative over-pack containment package for drums. This over-pack provides a simple and cost-effective solution for compliant transport of legacy uncertified or corroded drums- bringing them into compliance and making them suitable for shipping.

These heavy-duty drum over-packs have a multi-layer design, offering robust containment assurance. They are made to fit both 114L and 210L drums, but can also be custom manufactured.

#### **Features:**

Multi-layer design

m Over-Pac

- Multi-closure system
- Robust containment assurance
- Heavy-duty lift straps
   Bags can be upgraded for enhanced protection, if needed (ie. IP-1, IP-2, puncture resistance)