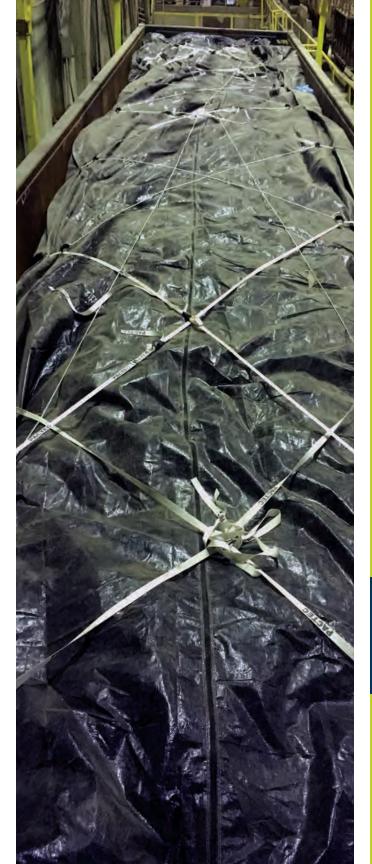

# **RailPac**<sup>®</sup> Railcar Liners and Tarps

#### PATENTED

RailPac<sup>®</sup> ensures the safest transportation of contaminated waste materials with a form-fit design to keep our liners securely in place. Manufactured from your choice of extruded or woven polymeric fabrics, these containers are designed for your rail wagon's exact specifications and custom sizes are always available. The proprietary zipper ensures quick and easy installation and closure and can be fitted with a tamper indication device to deter unauthorized access.

## **Applications:**

- Construction Debris
- Contaminated Soil
- Sludges

RailPac®

Ash wastes and powders

#### **Features:**

- Proprietary zipper closure
- Form-fit design
- Made of woven polyethylene to handle a variety of waste streams
- Can be upgraded for enhanced protection (ie. IP-1)

- Installs in minutes
- Ability to incorporate a tamper-resistant device
- Proprietary closure method saves time and money
- Top cover keeps out rain and snow