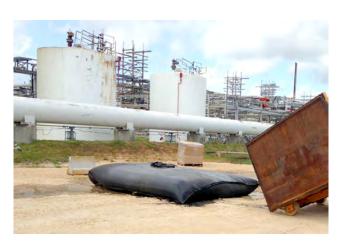

# BermPac **Portable Spill Berms**

PacTec offers several portable spill containment solutions called BermPacs<sup>®</sup>. They provide a safe, easy, and cost-effective solution for spill containment aimed at helping you prevent costly incidents. While our most common sizes range from 1 to 15 metres, PacTec can manufacture any custom size needed. BermPacs® are offered in various materials that are UV and chemical resistant, flexible, portable, lightweight, and durable. They are also perfect secondary containment solutions.

#### Types of BermPacs® Available:

- Hurdle Bracket
- Hinge
- Pop-Up Foam

BermPac<sup>®</sup>

- Collapsible
- Half Pipe
- Custom Berms
  - Wellhead
- Railroad

#### **Features:**

Many material choices

Custom sizes available

- Various wall configurations ▶ Tanker Trucks
- Company logo available

#### **Advantages:**

- Prompt manufacturing lead time
- Portable, reusable, repairable, and cost-efficient
- Durable and lightweight
- Easy to set up, deploy, move, and disassemble

**Applications:** 

- Frac Tanks
- - Decon Wash Pads