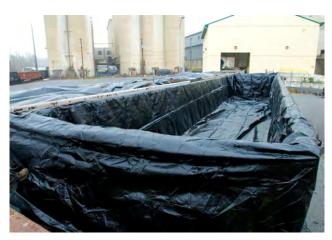

## **TransLiner**<sup>®</sup> **Disposable Container Liners**

The TransLiner® is a disposable polyethylene container liner with a patented design that ensures a form-fit every time. Our design positions the liner seals outside of the container, providing exceptional leak protection to safely and securely transport solids and sludge wastes. The TransLiner<sup>®</sup> may also be fitted to cover the load which aids in dust and odor control.

## **Advantages:**

- Roll-off Bins End Dump Trailers
- Lugger Boxes
- Rail Wagons

**TransLiner**<sup>®</sup>

- Easy installation
- Reduced washout costs
- Odor and freeze control
- Extended container life