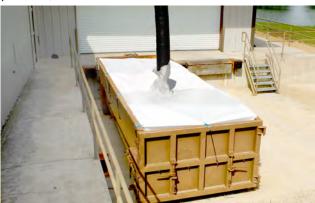

## **TransLiner**<sup>®</sup> **Disposable Container Liners**

The TransLiner® is a disposable polyethylene container liner with a patented design that ensures a form-fit every time. Our design positions the liner seals outside of the container, providing exceptional leak protection to safely and securely transport solids and sludge wastes. The TransLiner<sup>®</sup> may also be fitted to cover the load which aids in dust and odor control.

## **Advantages:**

- Roll-off Bins End Dump Trailers
- Lugger Boxes
- Rail Wagons

**TransLiner**<sup>®</sup>

- Easy installation
- Reduced washout costs
- Odor and freeze control
- Extended container life

#### **Features:**

- Seals outside the container for leak protection
- Available in many standard sizes and different mil thicknesses
- Patented, form-fit design

**TransLiner**<sup>®</sup>