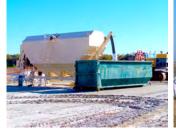

## GeoPac® **Dewatering Tubes, Filters and Bags**

The GeoPac<sup>®</sup> is a geotextile tube used for dewatering and volume reduction of various types of sludge material. The GeoPac® uses internal pressure to dewater instead of relying solely on gravity. This allows you to process large volumes of sludge more efficiently than typical dewatering boxes, saving you time and money.

## **Applications: Features:**

- Agricultural waste dredging
- Multiple fill ports Built for all volume applications
- Industrial pond dredging Marine/beach restoration Dimensionally stable fabric
- Municipal sewerage plants
- to minimize blinding High tenacity thread for seam strength

- Eliminates box rentals
- Stackable for space utilization
- More efficient than typical dewatering boxes
- Volume & weight reduction of sludge lowers disposal costs