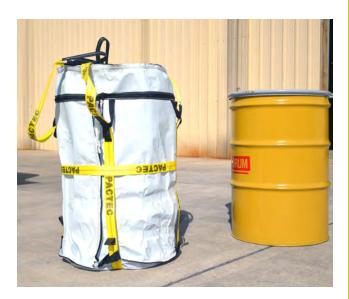

## Drum Over-Pack Over-Pack Solution for Legacy Drums

PATENTED

PacTec has developed an innovative over-pack containment package for drums. This over-pack provides a simple and cost-effective solution for compliant transport of legacy uncertified or corroded drums- bringing them into compliance and making them suitable for shipping.

These heavy-duty drum over-packs have a multi-layer design, offering robust containment assurance. They are made to fit both 114L and 210L drums, but can also be custom manufactured.

# **Applications:**

- Corroded drums
- Uncertified drums
- 114L & 210L drums or custom sizes

#### **Features:**

Multi-layer design

m Over-Pac

- Multi-closure system
- Robust containment assurance
- Heavy-duty lift straps
   Bags can be upgraded for enhanced protection, if needed (ie. IP-1, IP-2, puncture resistance)