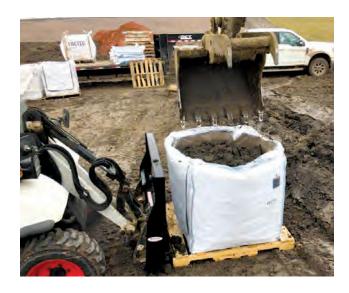

## LiftPac<sup>®</sup> Self-Standing UN-Y Rated FIBC

PacTec's LiftPac<sup>®</sup> is a heavy-duty self-standing zipper top hazardous waste UN FIBC. This cubic metre bag is the perfect solution for the disposal of industrial hazardous waste, NORM sludge, contaminated PPE, and a variety of other applications.

Our self-standing LiftPac® has an inner PE liner that provides ultimate sift-proof leak protection and a primary closure. It is a direct replacement to drums and contains the equivalent of four 210L drums, each one holding up to 1,500 KG. They are lightweight, easy to assemble, supplied flat packed, and are easily lifted by forklift with attached loops.

## **Features:**

- Rigid sidewalls hold bag open for easy filling
- Proprietary zipper closure
- UV-Coated, weather-resistant outer layer
- **UN-Y** Rated

LiftPac®

- Self-contained multi-layer unit
- Superior to stapling boxes to pallets
- Lightweight and compact
- Lowers disposal costs as compared to 210L drums
- Collapsible for easy storage