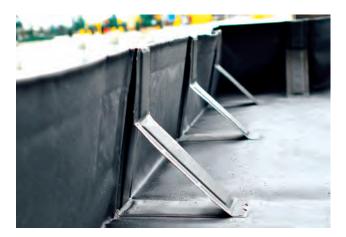

# BermPac **Portable Spill Berms**

PacTec offers several portable spill containment solutions called BermPacs<sup>®</sup>. They provide a safe, easy, and cost-effective solution for spill containment aimed at helping you prevent costly incidents. While our most common sizes range from 1 to 15 metres, PacTec can manufacture any custom size needed. BermPacs® are offered in various materials that are UV and chemical resistant, flexible, portable, lightweight, and durable. They are also perfect secondary containment solutions.

#### Types of BermPacs® Available:

- Hurdle Bracket
- Hinge
- Pop-Up Foam

BermPac<sup>®</sup>

- Collapsible
- Half Pipe
- Custom Berms
  - Wellhead
- Railroad

#### **Features:**

Many material choices

Custom sizes available

- Various wall configurations ▶ Tanker Trucks
- Company logo available

#### **Advantages:**

- Prompt manufacturing lead time
- Portable, reusable, repairable, and cost-efficient
- Durable and lightweight
- Easy to set up, deploy, move, and disassemble

**Applications:** 

- Frac Tanks
- - Decon Wash Pads