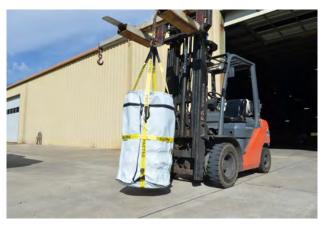

## LiftPac<sup>®</sup> Self-Standing UN-Y Rated FIBC

PacTec's LiftPac<sup>®</sup> is a heavy-duty self-standing zipper top hazardous waste UN FIBC. This cubic metre bag is the perfect solution for the disposal of industrial hazardous waste, NORM sludge, contaminated PPE, and a variety of other applications.

Our self-standing LiftPac® has an inner PE liner that provides ultimate sift-proof leak protection and a primary closure. It is a direct replacement to drums and contains the equivalent of four 210L drums, each one holding up to 1,500 KG. They are lightweight, easy to assemble, supplied flat packed, and are easily lifted by forklift with attached loops.

## **Features:**

- Rigid sidewalls hold bag open for easy filling
- Proprietary zipper closure
- UV-Coated, weather-resistant outer layer
- **UN-Y** Rated

LiftPac®

- Self-contained multi-layer unit
- Superior to stapling boxes to pallets
- Lightweight and compact
- Lowers disposal costs as compared to 210L drums
- Collapsible for easy storage