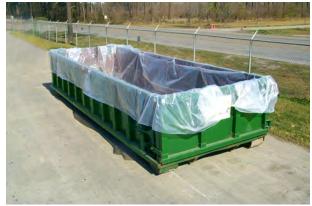

## **TransLiner**<sup>®</sup> **Disposable Container Liners**

The TransLiner® is a disposable polyethylene container liner with a patented design that ensures a form-fit every time. Our design positions the liner seals outside of the container, providing exceptional leak protection to safely and securely transport solids and sludge wastes. The TransLiner<sup>®</sup> may also be fitted to cover the load which aids in dust and odor control.

## **Applications:**

## **Advantages:**

- Roll-off Bins End Dump Trailers
- Lugger Boxes
- Rail Wagons

**TransLiner**<sup>®</sup>

- Easy installation
- Reduced washout costs
- Odor and freeze control
- Extended container life

#### **Features:**

- Seals outside the container for leak protection
- Available in many standard sizes and different mil thicknesses
- Patented, form-fit design

**TransLiner**<sup>®</sup>