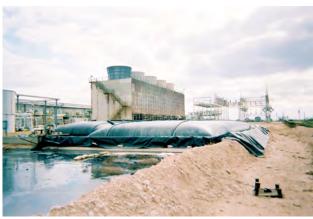

## GeoPac® **Dewatering Tubes, Filters and Bags**

The GeoPac<sup>®</sup> is a geotextile tube used for dewatering and volume reduction of various types of sludge material. The GeoPac® uses internal pressure to dewater instead of relying solely on gravity. This allows you to process large volumes of sludge more efficiently than typical dewatering boxes, saving you time and money.

## **Applications: Features:**

- Agricultural waste dredging
- Multiple fill ports Built for all volume applications
- Industrial pond dredging Marine/beach restoration Dimensionally stable fabric
- Municipal sewerage plants
- to minimize blinding High tenacity thread for seam strength

- Eliminates box rentals
- Stackable for space utilization
- More efficient than typical dewatering boxes
- Volume & weight reduction of sludge lowers disposal costs