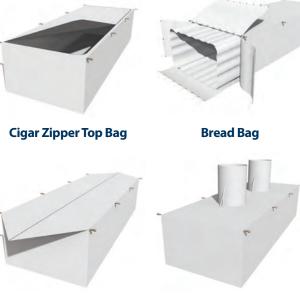

## LiftPac<sup>®</sup> Self-Standing UN-Y Rated FIBC

PacTec's LiftPac<sup>®</sup> is a heavy-duty self-standing zipper top hazardous waste UN FIBC. This cubic metre bag is the perfect solution for the disposal of industrial hazardous waste, NORM sludge, contaminated PPE, and a variety of other applications.

Our self-standing LiftPac® has an inner PE liner that provides ultimate sift-proof leak protection and a primary closure. It is a direct replacement to drums and contains the equivalent of four 210L drums, each one holding up to 1,500 KG. They are lightweight, easy to assemble, supplied flat packed, and are easily lifted by forklift with attached loops.

## **Features:**

- Rigid sidewalls hold bag open for easy filling
- Proprietary zipper closure
- UV-Coated, weather-resistant outer layer
- **UN-Y** Rated

LiftPac®

- Self-contained multi-layer unit
- Superior to stapling boxes to pallets
- Lightweight and compact
- Lowers disposal costs as compared to 210L drums
- Collapsible for easy storage

#### **Specialized Industrial Container Waste Bags**

The TransPac<sup>®</sup> limits worker exposure, offers quick and easy installation, reduces clean-out costs, and requires minimal storage space. Customized options include multiple spouts, open-top, open-end, and our proprietary zipper closure. The standard TransPac<sup>®</sup> is constructed of woven polymeric fabric and can be designed to handle asbestos, high-heat materials, powders, and odorous materials.

## **Configurations:**

We offer several proprietary designs to best meet your project guidelines.

ransPac

**Center Zip Bag** 

Spouted Bag