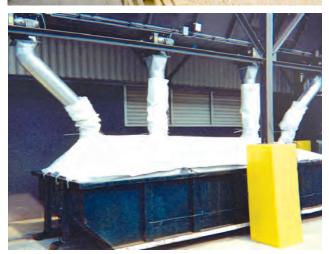

# **TransPac**<sup>®</sup>

#### **Specialized Industrial Container Waste Bags**

The TransPac<sup>®</sup> limits worker exposure, offers quick and easy installation, reduces clean-out costs, and requires minimal storage space. Customized options include multiple spouts, open-top, open-end, and our proprietary zipper closure. The standard TransPac<sup>®</sup> is constructed of woven polymeric fabric and can be designed to handle asbestos, high-heat materials, powders, and odorous materials.

## **Configurations:**

We offer several proprietary designs to best meet your project guidelines.

ransPac

**Center Zip Bag** 

Spouted Bag