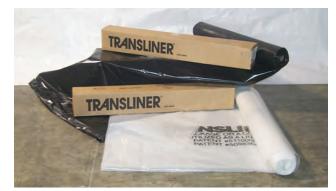

## **TransLiner**<sup>®</sup> **Disposable Container Liners**

The TransLiner® is a disposable polyethylene container liner with a patented design that ensures a form-fit every time. Our design positions the liner seals outside of the container, providing exceptional leak protection to safely and securely transport solids and sludge wastes. The TransLiner<sup>®</sup> may also be fitted to cover the load which aids in dust and odor control.

#### **Features:**

- Seals outside the container for leak protection
- Available in many standard sizes and different mil thicknesses
- Patented, form-fit design

**TransLiner**<sup>®</sup>