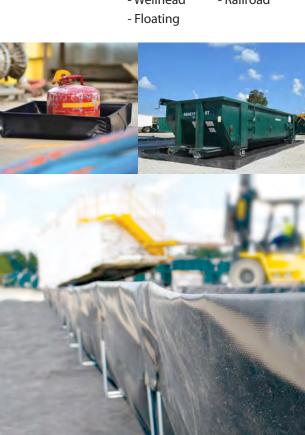

# BermPac **Portable Spill Berms**

PacTec offers several portable spill containment solutions called BermPacs<sup>®</sup>. They provide a safe, easy, and cost-effective solution for spill containment aimed at helping you prevent costly incidents. While our most common sizes range from 1 to 15 metres, PacTec can manufacture any custom size needed. BermPacs® are offered in various materials that are UV and chemical resistant, flexible, portable, lightweight, and durable. They are also perfect secondary containment solutions.

#### Types of BermPacs® Available:

- Hurdle Bracket
- Hinge
- Pop-Up Foam

BermPac<sup>®</sup>

- Collapsible
- Half Pipe
- Custom Berms
  - Wellhead
- Railroad

#### **Features:**

Many material choices

Custom sizes available

- Various wall configurations ▶ Tanker Trucks
- Company logo available

#### **Advantages:**

- Prompt manufacturing lead time
- Portable, reusable, repairable, and cost-efficient
- Durable and lightweight
- Easy to set up, deploy, move, and disassemble

**Applications:** 

- Frac Tanks
- - Decon Wash Pads