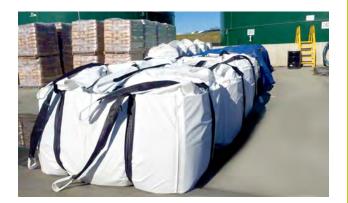

## **LiftPac**<sup>®</sup> Extra Large Self Standing LiftPac<sup>®</sup>

PacTec's extra large flexible package is both versatile in use and substantial in capacity. This bag is highly effective for single-operator use, as it is self-standing and lightweight. It features rigid sidewalls and lifting straps, so that the bag can be loaded and lifted without the necessity of bulky frames. The LiftPac is supplied flat-packed on pallets, which is a major space saver prior to use. It is also available as a UN-Y rated package.

#### **Features:**

Rigid sidewalls hold bag open for easy filling
Single-pick design for frame-free lifting
Proprietary zipper closure
UV-Coated, weather-resistant outer layer
UN-Y Rated

- Self-contained multi-layer unit
- No loading or lifting frames needed
- Lowers disposal costs vs. traditional rigid packaging
- Collapsible for easy storage
- Can be lined for additional puncture resistance