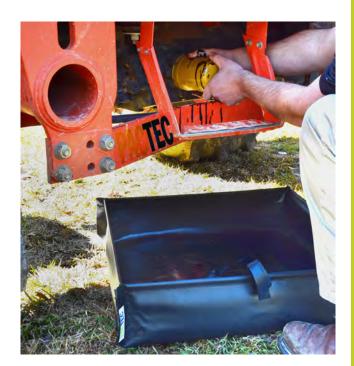

# BermPac **Portable Spill Berms**

PacTec offers several portable spill containment solutions called BermPacs<sup>®</sup>. They provide a safe, easy, and cost-effective solution for spill containment aimed at helping you prevent costly incidents. While our most common sizes range from 1 to 15 metres, PacTec can manufacture any custom size needed. BermPacs® are offered in various materials that are UV and chemical resistant, flexible, portable, lightweight, and durable. They are also perfect secondary containment solutions.

#### Types of BermPacs® Available:

- Hurdle Bracket
- Hinge
- Pop-Up Foam

BermPac<sup>®</sup>

- Collapsible
- Half Pipe
- Custom Berms
  - Wellhead
- Railroad

#### **Features:**

Many material choices

Custom sizes available

- Various wall configurations ▶ Tanker Trucks
- Company logo available

#### **Advantages:**

- Prompt manufacturing lead time
- Portable, reusable, repairable, and cost-efficient
- Durable and lightweight
- Easy to set up, deploy, move, and disassemble

**Applications:** 

- Frac Tanks
- - Decon Wash Pads