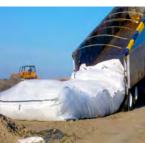

# BermPac **Portable Spill Berms**

PacTec offers several portable spill containment solutions called BermPacs<sup>®</sup>. They provide a safe, easy, and cost-effective solution for spill containment aimed at helping you prevent costly incidents. While our most common sizes range from 1 to 15 metres, PacTec can manufacture any custom size needed. BermPacs® are offered in various materials that are UV and chemical resistant, flexible, portable, lightweight, and durable. They are also perfect secondary containment solutions.

#### Types of BermPacs® Available:

- Hurdle Bracket
- Hinge
- Pop-Up Foam

BermPac<sup>®</sup>

- Collapsible
- Half Pipe
- Custom Berms
  - Wellhead
- Railroad

#### **Features:**

Many material choices

Custom sizes available

- Various wall configurations ▶ Tanker Trucks
- Company logo available

#### **Advantages:**

- Prompt manufacturing lead time
- Portable, reusable, repairable, and cost-efficient
- Durable and lightweight
- Easy to set up, deploy, move, and disassemble

**Applications:** 

- Frac Tanks
- - Decon Wash Pads