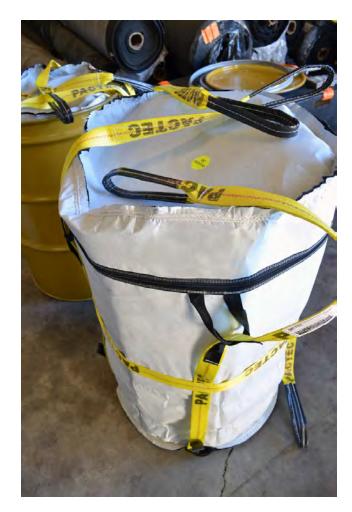

## Drum Over-Pack Over-Pack Solution for Legacy Drums

PATENTED

PacTec has developed an innovative over-pack containment package for drums. This over-pack provides a simple and cost-effective solution for compliant transport of legacy uncertified or corroded drums- bringing them into compliance and making them suitable for shipping.

These heavy-duty drum over-packs have a multi-layer design, offering robust containment assurance. They are made to fit both 114L and 210L drums, but can also be custom manufactured.

# **Applications:**

- Corroded drums
- Uncertified drums
- 114L & 210L drums or custom sizes

#### **Features:**

Multi-layer design

m Over-Pac

- Multi-closure system
- Robust containment assurance
- Heavy-duty lift straps
   Bags can be upgraded for enhanced protection, if needed (ie. IP-1, IP-2, puncture resistance)