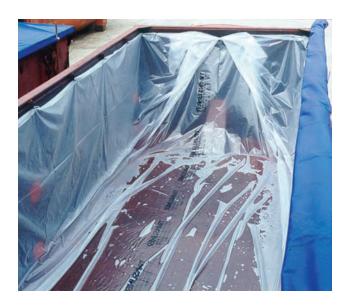

## **TransLiner**<sup>®</sup> **Disposable Container Liners**

The TransLiner® is a disposable polyethylene container liner with a patented design that ensures a form-fit every time. Our design positions the liner seals outside of the container, providing exceptional leak protection to safely and securely transport solids and sludge wastes. The TransLiner<sup>®</sup> may also be fitted to cover the load which aids in dust and odor control.

## **Advantages:**

- Roll-off Bins End Dump Trailers
- Lugger Boxes
- Rail Wagons

**TransLiner**<sup>®</sup>

- Easy installation
- Reduced washout costs
- Odor and freeze control
- Extended container life