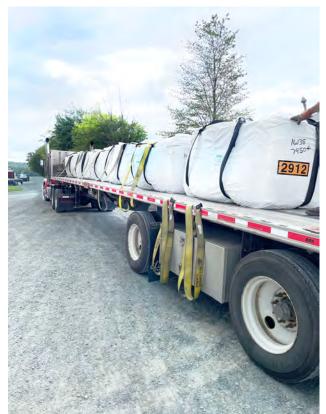

## LiftPac<sup>®</sup> Self-Standing UN-Y Rated FIBC

PacTec's LiftPac<sup>®</sup> is a heavy-duty self-standing zipper top hazardous waste UN FIBC. This cubic metre bag is the perfect solution for the disposal of industrial hazardous waste, NORM sludge, contaminated PPE, and a variety of other applications.

Our self-standing LiftPac® has an inner PE liner that provides ultimate sift-proof leak protection and a primary closure. It is a direct replacement to drums and contains the equivalent of four 210L drums, each one holding up to 1,500 KG. They are lightweight, easy to assemble, supplied flat packed, and are easily lifted by forklift with attached loops.

## **Features:**

- Rigid sidewalls hold bag open for easy filling
- Proprietary zipper closure
- UV-Coated, weather-resistant outer layer
- **UN-Y** Rated

LiftPac®

- Self-contained multi-layer unit
- Superior to stapling boxes to pallets
- Lightweight and compact
- Lowers disposal costs as compared to 210L drums
- Collapsible for easy storage