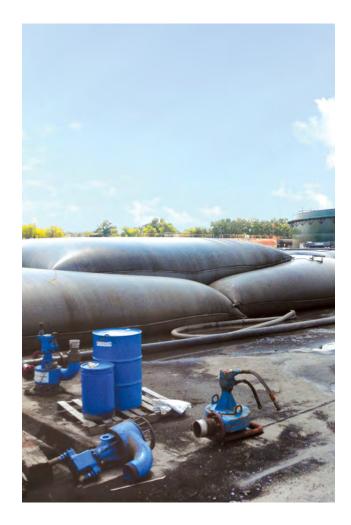

## GeoPac® **Dewatering Tubes, Filters and Bags**

The GeoPac<sup>®</sup> is a geotextile tube used for dewatering and volume reduction of various types of sludge material. The GeoPac® uses internal pressure to dewater instead of relying solely on gravity. This allows you to process large volumes of sludge more efficiently than typical dewatering boxes, saving you time and money.

## **Applications: Features:**

- Agricultural waste dredging
- Multiple fill ports Built for all volume applications
- Industrial pond dredging Marine/beach restoration Dimensionally stable fabric
- Municipal sewerage plants
- to minimize blinding High tenacity thread for seam strength

- Eliminates box rentals
- Stackable for space utilization
- More efficient than typical dewatering boxes
- Volume & weight reduction of sludge lowers disposal costs