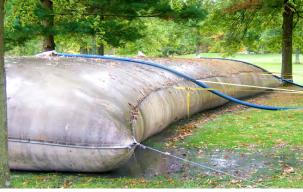

## GeoPac® **Dewatering Tubes, Filters and Bags**

The GeoPac<sup>®</sup> is a geotextile tube used for dewatering and volume reduction of various types of sludge material. The GeoPac® uses internal pressure to dewater instead of relying solely on gravity. This allows you to process large volumes of sludge more efficiently than typical dewatering boxes, saving you time and money.

## **Applications: Features:**

- Agricultural waste dredging
- Multiple fill ports Built for all volume applications
- Industrial pond dredging Marine/beach restoration Dimensionally stable fabric
- Municipal sewerage plants
- to minimize blinding High tenacity thread for seam strength

- Eliminates box rentals
- Stackable for space utilization
- More efficient than typical dewatering boxes
- Volume & weight reduction of sludge lowers disposal costs