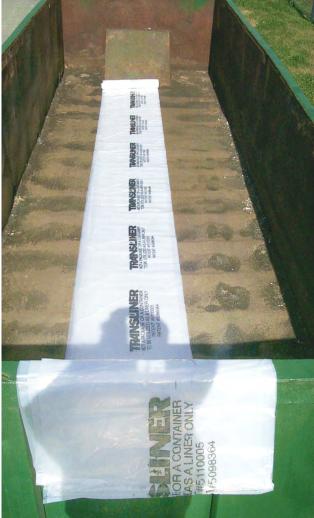

## **TransLiner**<sup>®</sup> **Disposable Container Liners**

The TransLiner® is a disposable polyethylene container liner with a patented design that ensures a form-fit every time. Our design positions the liner seals outside of the container, providing exceptional leak protection to safely and securely transport solids and sludge wastes. The TransLiner<sup>®</sup> may also be fitted to cover the load which aids in dust and odor control.

#### **Features:**

- Seals outside the container for leak protection
- Available in many standard sizes and different mil thicknesses
- Patented, form-fit design

**TransLiner**<sup>®</sup>