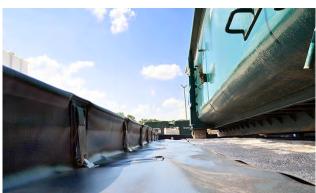

## **BermPac**<sup>®</sup> Portable Spill Berms

BermPac®

The BermPac® provides a safe, easy, and cost-effective solution for spill containment aimed at helping you prevent costly incidents. With common sizes range from 1m to 15m, PacTec can manufacture any custom size needed for your application. BermPacs® are offered in a variety of materials that are UV and chemical resistant, flexible, portable, lightweight, and durable, and are perfect secondary containment solutions.

## **Advantages:**

- Prompt manufacturing lead time
- Portable, reusable, repairable, and cost-efficient
- Durable and lightweight
- Easy to set up, move, and disassemble

"One phone call to PacTec, and I was sold! They are responsive, friendly and provided what I needed in very short order. Their customer service is top notch and the flexibility they offer is second to none!"