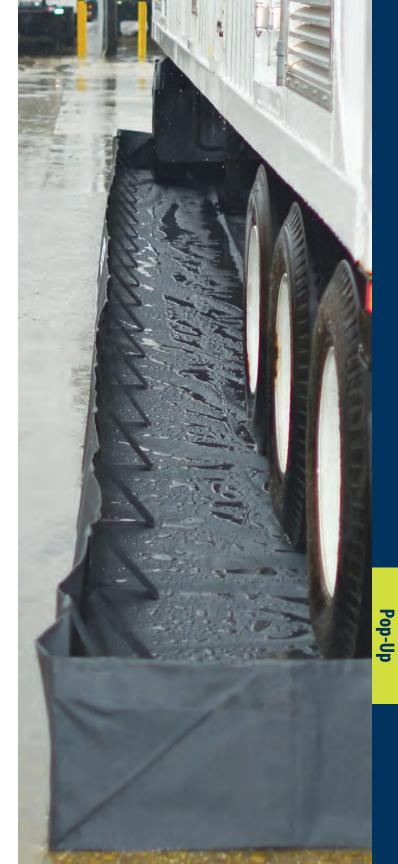

#### BermPac<sup>®</sup> with pop-up internal brackets

Engineered as a single unit, the Pop-Up BermPac<sup>®</sup> features permanently attached interior folding brackets that allow its sidewalls to be raised and lowered with ease. It's an effective alternative to our bracketed solutions, allowing for easy drive-on/drive-off.

### **Features:**

Pop-Up

- Made from a variety of UV, chemical, and acidresistant materials
- Many standard and custom sizes available
- Company logo can be added
- Other accessories available (See last page)