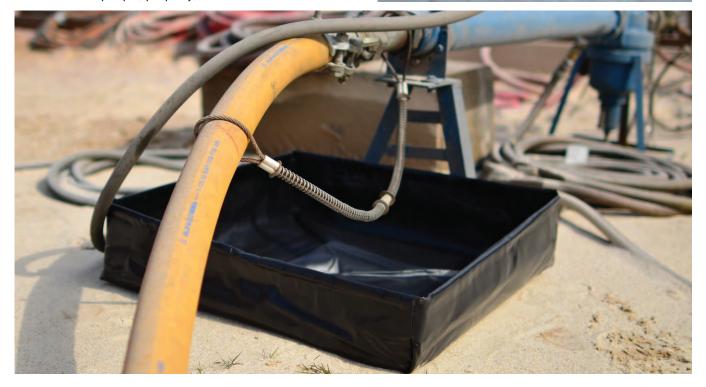

## **BermPac**<sup>®</sup> Portable Spill Berms

BermPac®

The BermPac® provides a safe, easy, and cost-effective solution for spill containment aimed at helping you prevent costly incidents. With common sizes range from 1m to 15m, PacTec can manufacture any custom size needed for your application. BermPacs® are offered in a variety of materials that are UV and chemical resistant, flexible, portable, lightweight, and durable, and are perfect secondary containment solutions.

**Applications:** 

Frac Tanks

Decon Wash Pads

Pumps & Generators