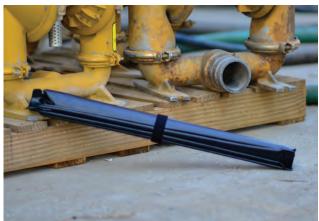

## Collapsible

#### The compact, portable BermPac® solution

This compact, portable and collapsible BermPac<sup>®</sup> is small enough to fit behind the seat of your vehicle when rolled and strapped. It sets up in seconds, and is available in multiple sizes. Also, collapsible BermPacs<sup>®</sup> are made of a lightweight, durable, and chemicalresistant 18 oz. vinyl.

### **Features:**

Instant set-up
Made from quality 18 oz. vinyl
Multiple sizes available
Ideal for most drips and spills

## **Advantages:**

Compact & portable
Collapsible and stores easily in small spaces
Cost effective
Small footprint with large capacity
Keep your site safe and clean
Reduce risk to people, property, and environment