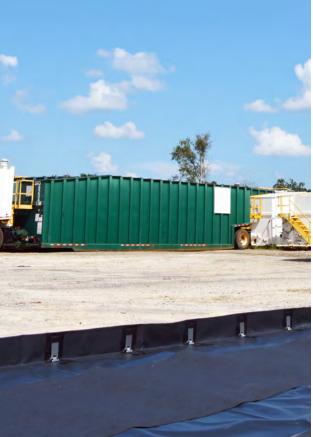

## **BermPac**<sup>®</sup> Portable Spill Berms

BermPac®

The BermPac® provides a safe, easy, and cost-effective solution for spill containment aimed at helping you prevent costly incidents. With common sizes range from 1m to 15m, PacTec can manufacture any custom size needed for your application. BermPacs® are offered in a variety of materials that are UV and chemical resistant, flexible, portable, lightweight, and durable, and are perfect secondary containment solutions.

**Applications:** 

Frac Tanks

Decon Wash Pads

Pumps & Generators