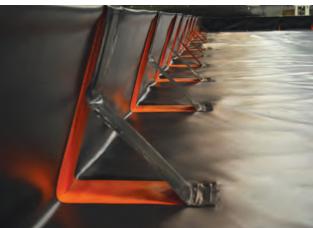

#### BermPac<sup>®</sup> with pop-up internal brackets

Engineered as a single unit, the Pop-Up BermPac<sup>®</sup> features permanently attached interior folding brackets that allow its sidewalls to be raised and lowered with ease. It's an effective alternative to our bracketed solutions, allowing for easy drive-on/drive-off.

### **Advantages:**

- Incredible time saver
- Exceptional durability
- Easy to set up, move, and dismantle
- Single-piece construction