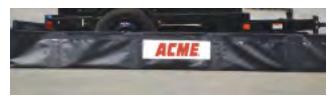

## **BermPac**<sup>®</sup> Portable Spill Berms

BermPac®

The BermPac® provides a safe, easy, and cost-effective solution for spill containment aimed at helping you prevent costly incidents. With common sizes range from 1m to 15m, PacTec can manufacture any custom size needed for your application. BermPacs® are offered in a variety of materials that are UV and chemical resistant, flexible, portable, lightweight, and durable, and are perfect secondary containment solutions.

### Corporate Logos Available

Engineered spill berm solutions that are anything but standard.