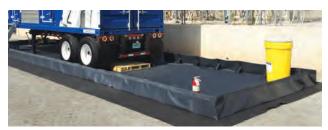

## **BermPac**<sup>®</sup> Portable Spill Berms

BermPac®

The BermPac® provides a safe, easy, and cost-effective solution for spill containment aimed at helping you prevent costly incidents. With common sizes range from 1m to 15m, PacTec can manufacture any custom size needed for your application. BermPacs® are offered in a variety of materials that are UV and chemical resistant, flexible, portable, lightweight, and durable, and are perfect secondary containment solutions.