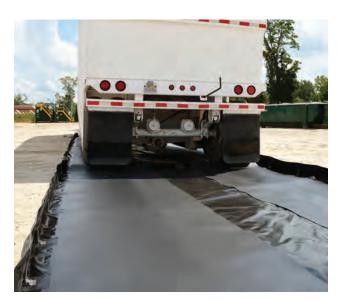

## **BermPac**<sup>®</sup> Portable Spill Berms

BermPac®

The BermPac® provides a safe, easy, and cost-effective solution for spill containment aimed at helping you prevent costly incidents. With common sizes range from 1m to 15m, PacTec can manufacture any custom size needed for your application. BermPacs® are offered in a variety of materials that are UV and chemical resistant, flexible, portable, lightweight, and durable, and are perfect secondary containment solutions.

**Applications:** 

Frac Tanks

Decon Wash Pads

Pumps & Generators