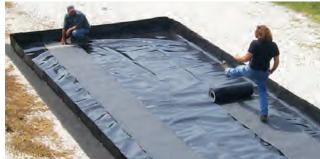

## **BermPac**<sup>®</sup> Portable Spill Berms

BermPac®

The BermPac® provides a safe, easy, and cost-effective solution for spill containment aimed at helping you prevent costly incidents. With common sizes range from 1m to 15m, PacTec can manufacture any custom size needed for your application. BermPacs® are offered in a variety of materials that are UV and chemical resistant, flexible, portable, lightweight, and durable, and are perfect secondary containment solutions.

## **Advantages:**

- Prompt manufacturing lead time
- Portable, reusable, repairable, and cost-efficient
- Durable and lightweight
- Easy to set up, move, and disassemble

"One phone call to PacTec, and I was sold! They are responsive, friendly and provided what I needed in very short order. Their customer service is top notch and the flexibility they offer is second to none!"