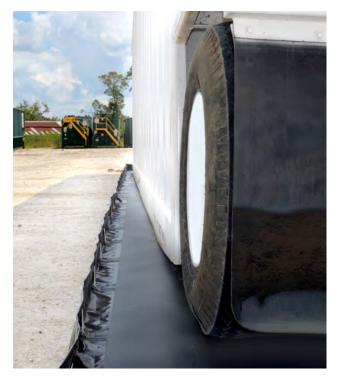

## **Hinge Bracket**

### Easy to Use Hinge Bracket BermPac® Patented

When it comes to ease of use in spill containment, look no further than PacTec's Hinge Bracket BermPac®. The integrated hinge brackets quickly snap into the upright position to provide ultimate spill protection without presenting a trip hazard. The brackets can also be easily removed and replaced if damaged in the field. Manufactured using a variety of chemical and acid-resistant materials, these berms fold to a compact size for transport to the job site. We keep many standard sizes in inventory for quick delivery to you.