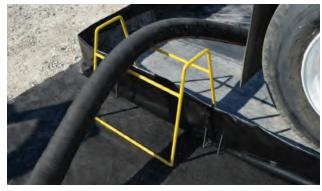

## **Hinge Bracket**

### Easy to Use Hinge Bracket BermPac® Patented

When it comes to ease of use in spill containment, look no further than PacTec's Hinge Bracket BermPac®. The integrated hinge brackets quickly snap into the upright position to provide ultimate spill protection without presenting a trip hazard. The brackets can also be easily removed and replaced if damaged in the field. Manufactured using a variety of chemical and acid-resistant materials, these berms fold to a compact size for transport to the job site. We keep many standard sizes in inventory for quick delivery to you.

### **Features:**

- Custom hinge locks when in upright position
- Brackets can be removed/replaced
- Many material choices available
- Many standard and custom sizes available
- Company logo can be added